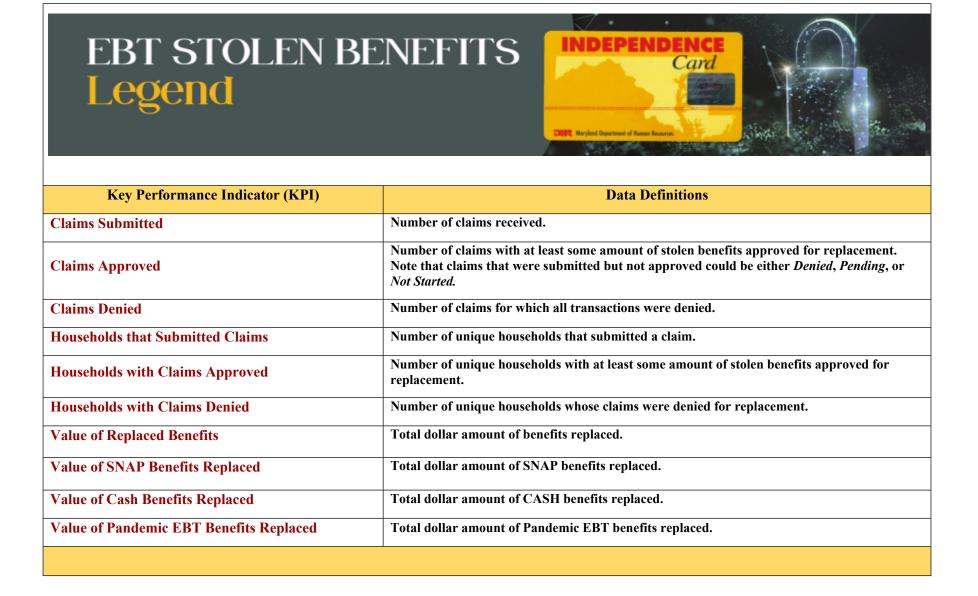

**Number of Claims Submitted** 

73,191

**Number of Households that Submitted Claims** 

55,526

**Value of Replaced Benefits** 

\$32,575,916.00

**Number of Claims Approved** 

60,132

**Number of Households with Claims Approved** 

49,809

Value of SNAP Benefits Replaced

\$25,553,486.00

Value of Cash Benefits Replaced

\$6,981,825.00

**Number of Claims Denied** 

12,814

Number of Households with Claims Denied

5,664

Value of Pandemic EBT Benefits Replaced

\$40,605.00